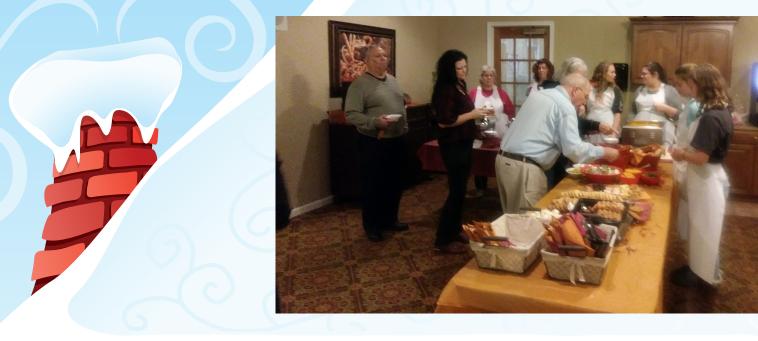

The Bickford Family Members are very thankful for all of our Bickford Friends and their families!

This past month we made thankful wreaths, enjoyed a wonderful Bowls of Blessings Soup Supper with our loved ones, and enjoyed some amazing newer and older entertainers!