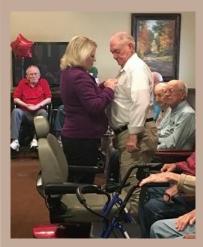

Home of the free ...

What a special weekend it was to honor our military men. We kicked off our Veteran Celebrations with a lunchtime ceremony recognizing each of our servicemen. Next a few of our guys were treated to free coffee & donuts at Dunkin' Donuts and finally State Senator Margaret O'Brien hosted a tribute and pinning ceremony.

because of the brave!

Honoring our Veterans

**Christmas Parties:** Join us for a true celebration of the Christmas season including a lavish meal, visit from Santa and a lot of fun!

Portage