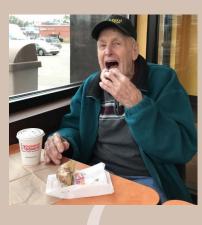

Home of the free ...

What a special weekend it was to honor our military men. We kicked off our Veteran Celebrations with a lunchtime ceremony recognizing each of our servicemen. Next a few of our guys were treated to free coffee & donuts at Dunkin' Donuts and finally State Senator Margaret O'Brien hosted a tribute and pinning ceremony.