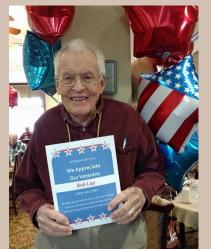

Home of the free ...

What a special weekend it was to honor our military men. We kicked off our Veteran Celebrations with a lunchtime ceremony recognizing each of our servicemen. Next a few of our guys were treated to free coffee & donuts at Dunkin' Donuts and finally State Senator Margaret O'Brien hosted a tribute and pinning ceremony.