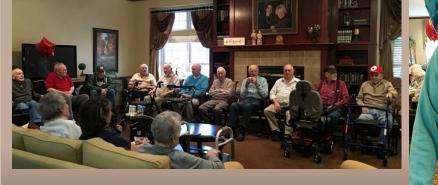

Home of the free ...

What a special weekend it was to honor our military men. We kicked off our Veteran Celebrations with a lunchtime ceremony recognizing each of our servicemen. Next a few of our guys were treated to free coffee & donuts at Dunkin' Donuts and finally State Senator Margaret O'Brien hosted a tribute and pinning ceremony.