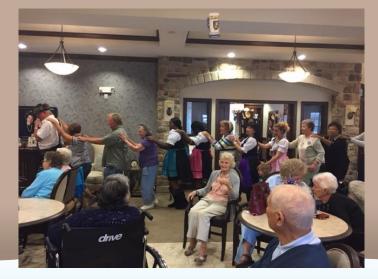

Suffolk

Famous Birthdays Bette Midler 12/1 Little Richard 12/5 Jimmy Buffett 12/25 Anthony Hopkins 12/31

December

12/2 Holiday Treat with Girl Scout Troop 580 12/6 Hot Cocoa Bar with Gerry and Ben 12/7 Shopping & Lunch at Macarthur Mall\*\* 12/8 Music Therapy with Becky Watson 12/8 Swingin' Santas Christmas Party 12/9 Gingerbread House Decorating with the Children 12/12 Star Pointe Academy Sings 12/13 Men's Club with Visiting Angels 12/14 Christmas Lights Trip\*\* 12/19 Lunch and Shopping at Smithfield Inn and the Christmas Store\*\* 12/20 Art with Debbie 12/27 Birthday Party 12/29 Joyride\*\*