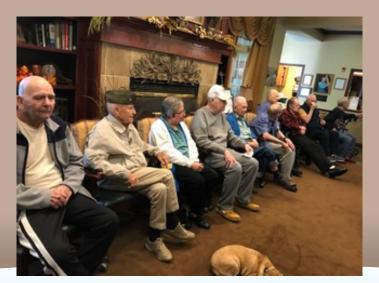

Bickford has adopted a rescue kitty to join our branch buddy family! Meet Snoopy, a less than a year old beautiful white cat! He is a great lap cat and is already loved by all!

Honoring Our Veterans

The Lunch Bunch Gang had a fabulous time at Gull Meadow Farms on a beautiful fall day. After a lunch in Richland they toured the apple farm, taste-tested apples and enjoyed fresh made donuts!