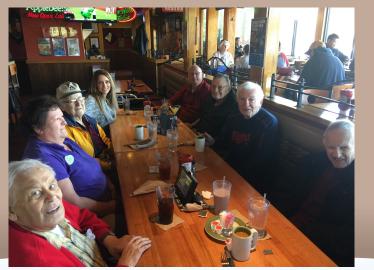

It was such an honor to accompany our veterans out for lunch at Applebee's. Thank you for you service Ken, LuVerne, Bernie, Tom, Duane and Jim (missing from the photo).

Donuts and News is a new activity we started. We enjoyed the donuts and conversations!