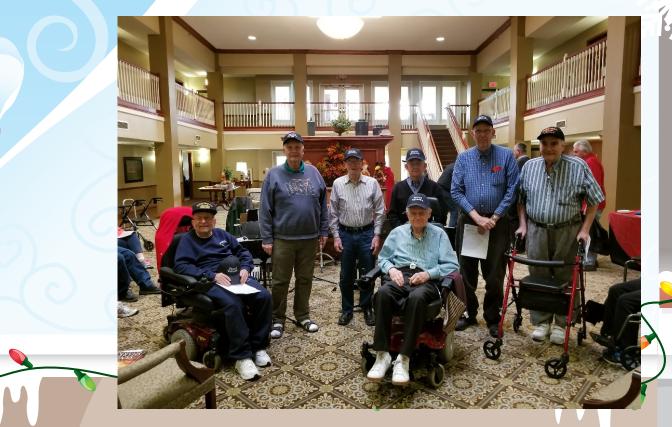

## **Photo Captions:**

Above: Our veteran's who attended our Veteran's Day Ceremony and Family Day on November 11th

Far Left: Lorraine and Pastor Mike doing the Polka during our Accordian Players Performance

**Left:** Three of our Veterans who were honored at Heartland Community College during their Veteran's Day Ceramony. They were each given a Challenge Coin for their Service.

**Bottom:** An overhead picture of almost everyone who came to our Veteran's Day Ceremony to honor our Veteran's and share in Fellowship before our Family Counsel Meeting.