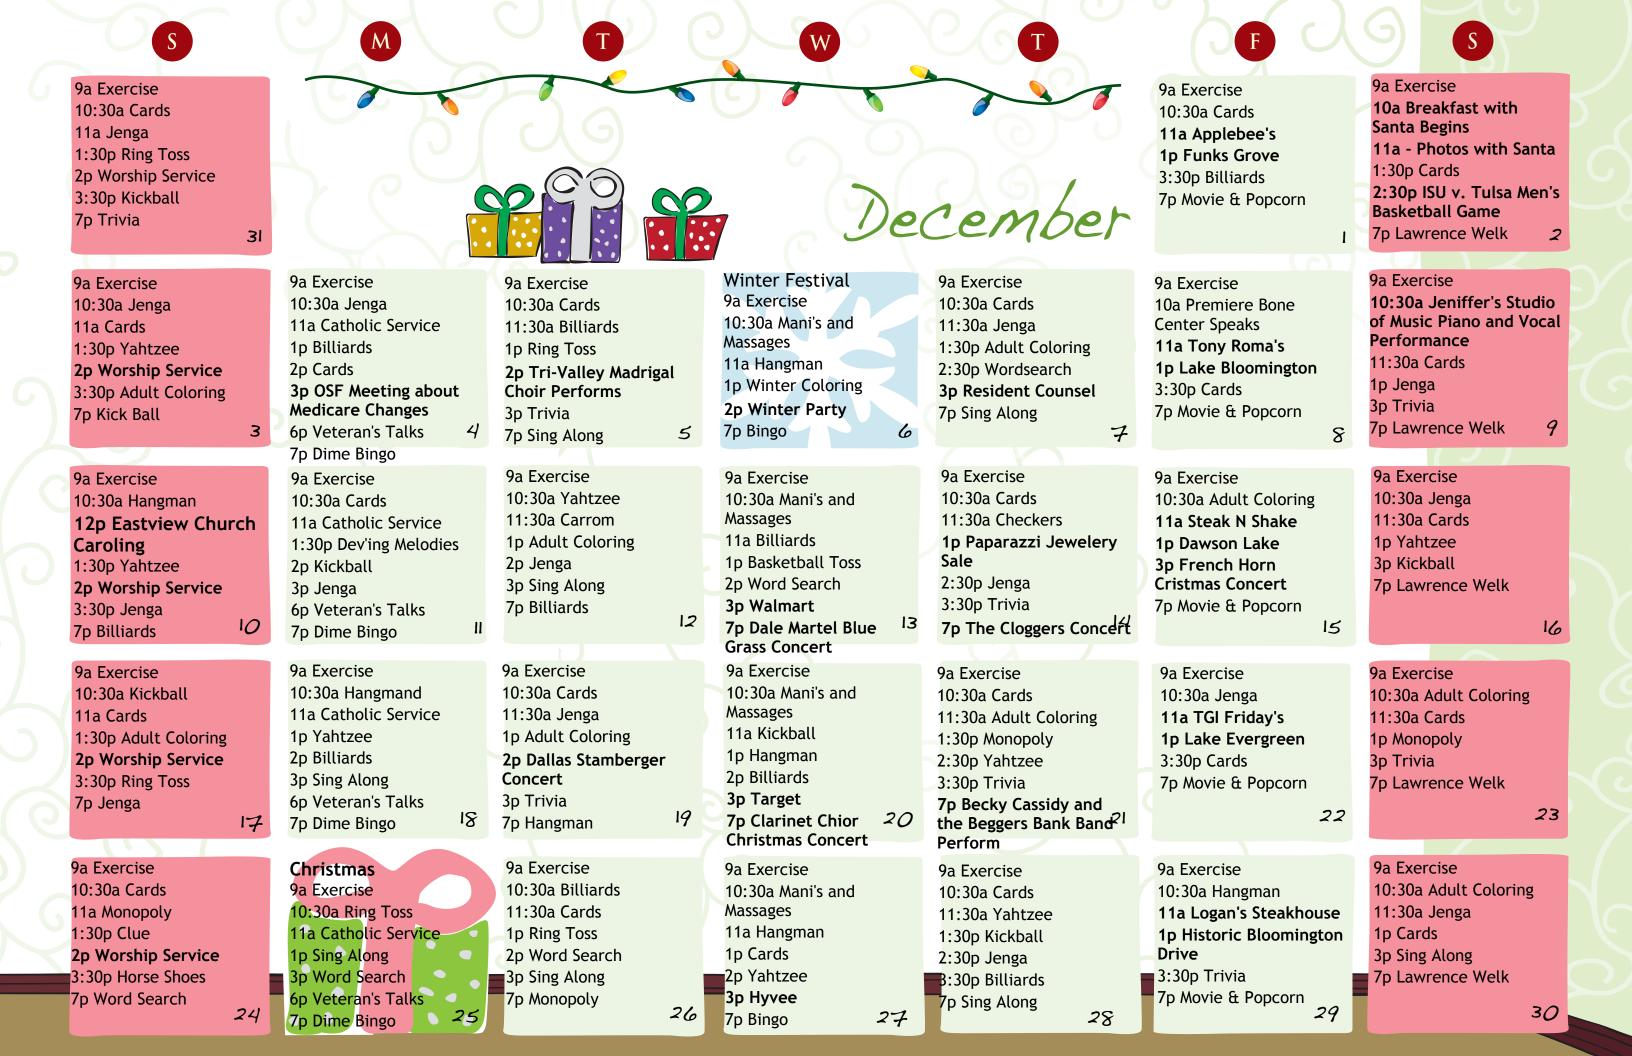

## Some Save-The-Dates:

DECEMBER

12/2 - Breakfast with Santa Family Day 12/4 - Medicare Meeting

at OSF

12/5 - Tri-Valley Madrigal Choir

12/8 - Premier Bone Clinic on Osteoperosis and Foot Health

12/9 - Jennifer Studio of Music Piano and Voice Concert

12/9 - Eastview Church Caroling

**Grass Concert** 

**12/14** - Paparazzi Jewlery and Cloggers in the evening

12/15 - French Horn **Christmas Concert** 

12/19 - Dallas Stamberger Performance

12/20 - Community Clarinet Choir Christmas Concert

12/21 - Becky Cassidy and the Beggers Bank **Band Perform** 

independent & assisted living