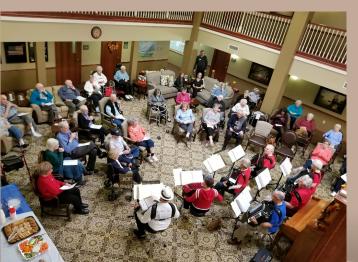

**Left:** Three of our Veterans who were honored at Heartland Community College during their Veteran's Day Ceramony. They were each given a Challenge Coin for their Service.

**Bottom:** An overhead picture of almost everyone who came to our Veteran's Day Ceremony to honor our Veteran's and share in Fellowship before our Family Counsel Meeting.