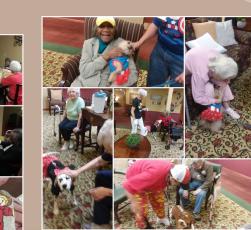

We love our visits from the Pet Partners! These cuties in their outfits made a lot of happy faces!

Happy Thanksgiving! We are hosting a special dinner that all of our friends and family members are invited to on Friday November 17th. The dinner will take place at the usual time of 5pm and will be followed by live entertainment of one of our favorites, Jasmine! Dinner will cost \$10 for all guests. Please join for a happy happy turkey dinner!