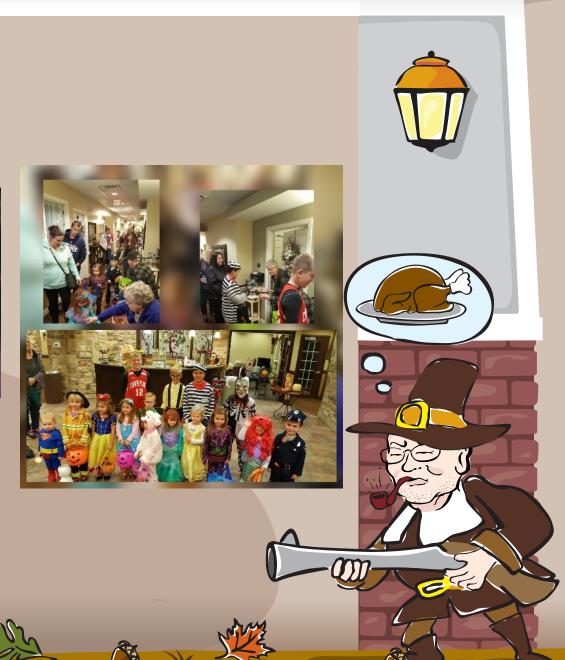

## There is always something to be thankful for! Enjoying the brisk air

**NEW FACES:** 

Welcome our new residents... Anthony P.

Georgia L.

Catherine S.

Welcome our new BFMS. Lisa Rhodes CNA Quieria Bell CNA Marlena Gray CNA Kay Suckow CNA **Debbie Matias LPN** Beth eth Jones - HOWIE driver

around the camp fire. We enjoyed the chocolate fountain and S'mores