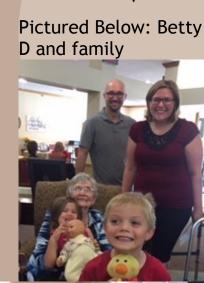

Betty Jane Sloan was born on September 13, 1929 in Des Moines. lowa. Betty grew up with 4 brothers. When she was 19 Betty married Clarence Davidson (Pete). Pete was in the Navy and the captain of a Minesweeper in the Korean War. Betty and Pete raised 2 kids, Andrew and Steven. David and Suzanne, on a farm west of Adel. She and Pete farmed while Pete worked at lowa Packing and then taught at AIB for 36 years.

Betty Davidson Betty always held prayer group in their home, and she and Pete loved serving the lord all of their lives by helping others. Her daughter Suzanne is a successful saleswoman and lives in Urbandale with husband Dave. They have 2 adult sons, Son David has a dental practice(Davidson Family Dental) and lives in Urbandale with wife Diane, They have 3 grown children Michael, Elizabeth, and Philip who all have children of their