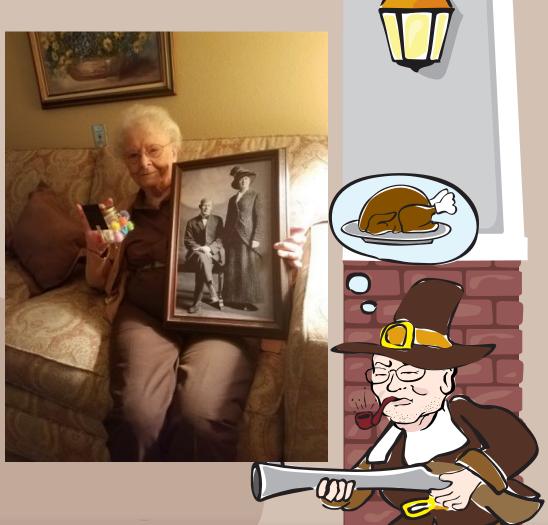

Betty likes to spend her cold mornings by keeping warm by the fireplace while reading the newspaper.