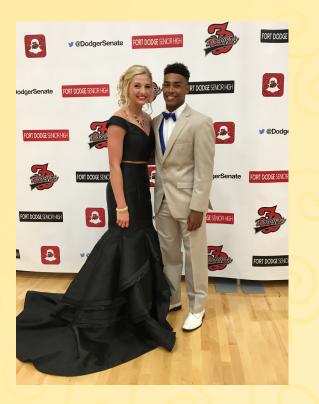

We have a lot be thankful for. Here's to continued blessings for all! Thank YOU for choosing Bickford of Fort Dodge.

Sarah Ratcliff

Congratulations to Rhiannon Gormally (granddaughter of Bonnie Wiggerman) and Trey Mosley (son of BFM Lyndee Mitchell) for being nominated for Fort Dodges' Senior High Homecoming Court. Congratulations to the both of you.