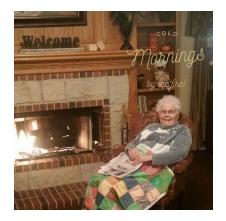

Betty likes to spend her cold mornings by keeping warm by the fireplace while reading the newspaper.