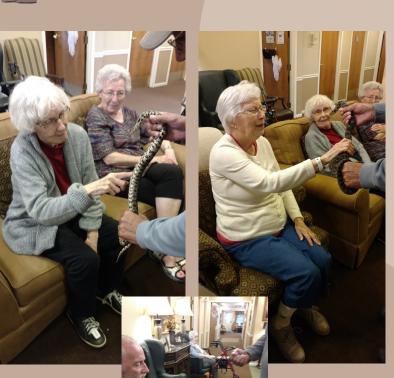

# VISITORS DURING OCTOBER

Park Nature Center. They brought a Turtle and a snake. It was amazing how many residents really enjoyed it, especially the snake!!