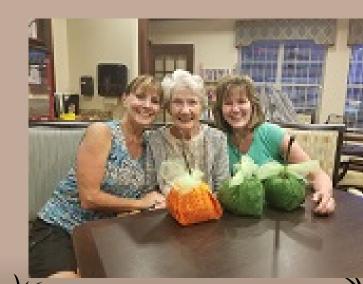

# Today is a Good Day to Make Memories!

A very Special Thank You to Taylor (CNA) for baking dozens of homemade gourmet cupcakes for our Bake Sale for the Alzheimers Walk-A-Thon. Taylor goes above and beyond in helping me with activites and socials for families.