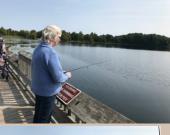

## 50's Day Fun!!!!!

Family Picnic Goodies

Family History Day is being held on Thursday, October 12. At 3pm we will have a celebration of family. Please bring you loved the way and save ones favorite recipe and dish to share. Also feel e to bring family