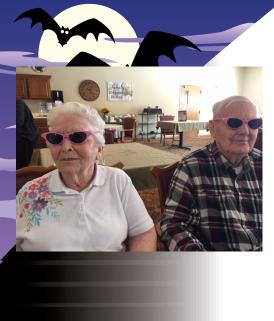

50'S Day

50's Day was a blast! From dancing, '50s music Archer and family for and bingo, a photoshoot with 1950's cars, to milk shakes and Roy Rogers movies our branch was filled with smiles and fun.

Pictured below from left: Josephine, Mary, Wally, and Donna