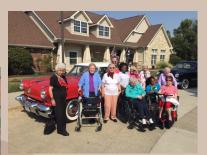

50'S Day

50's Day was a blast! From dancing, '50s music Archer and family for and bingo, a photoshoot with 1950's cars, to milk shakes and Roy Rogers movies our branch was filled with smiles and fun.

Pictured below from left: Josephine, Mary, Wally, and Donna