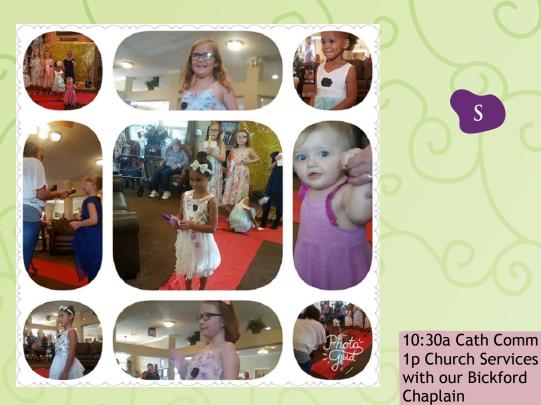

Stop in to say 'HI" & join us for another fun-filled month at Bickford of Fort Dodge! Sarah Ratcliff

assisted living

On August 14th, we had our Lil Miss Bickford pageant.

Congratulations goes to Esmai for placing 1st place (white dress in the center) and Zakahra for placing runner-up (white & green dress in right hand corner)

Great job to all of you girls, you all did amazing!!!!!!

Labor Day

Wanda

Wanda

Wanda

**Bones** 

2p Balloon Volleyball

6:30p Bean Bag Toss