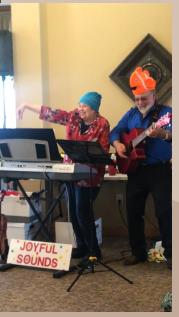

## Primp and Relax!

It's always a good time when Joyful sound comes and puts on a great preformance!

**Innovation Design** Academy for coming to do manicures!

Big thanks to the

~~

....

August: The Sunday of August is here and Summeriave several new faces, both residents we've been busy at Bickford! I would like and BFMs, in the to announce that we branch too! We are have three new "Black growing and that is a great thing! Pearls" at our branch Western Day is and they are: Nicole Ackley, Sharon Riley Wednesday August 9 and Cindy McClintock and Christine Wolf. These BFM's were will be performing at Bickford at 6PM! chosen for their Please plan to join us committment to great care, going above and for an awesome show! beyond, showing leadership and above all, providing moment's of happines to our residents! It i a great honor and I'm so happy they choose visit. Dinner's on me Bickford! Look for their awards to be