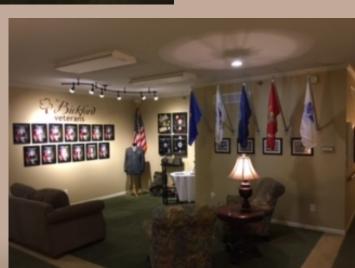

## Branch Happenings!

Bickford Veteran's Wall

Greetings from Bickford! August 8th and 22nd. Thanks to everyone who came out to our Bickford Family BBQ! We loved seeing you there. The Brisbin Family Band kept the party going while residents and family enjoyed delicious hamburgers and hot dogs. We ended the festivities with an icycold root beer float! We have a busy calendar this month! On the 18th we're visiting the O.P.