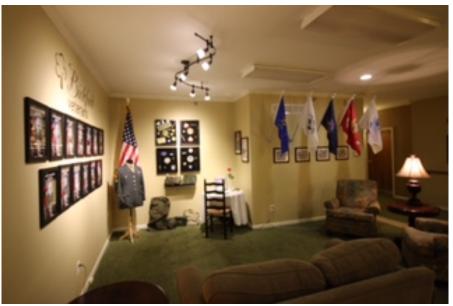

## Branch Happenings!

Bickford Veteran's Wall

Greetings from Bickford! August 8th and 22nd. Thanks to everyone who came out to our Bickford Family BBQ! We loved seeing you there. The Brisbin Family Band kept the party going while residents and family enjoyed delicious hamburgers and hot dogs. We ended the festivities with an icycold root beer float! We have a busy calendar this month! On the 18th we're visiting the O.P.