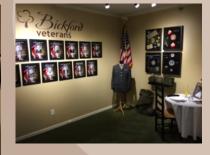

## Branch Happenings!

Bickford Veteran's Wall

Greetings from Bickford! August 8th and 22nd. Thanks to everyone who came out to our Bickford Family BBQ! We loved seeing you there. The Brisbin Family Band kept the party going while residents and family enjoyed delicious hamburgers and hot dogs. We ended the festivities with an icycold root beer float! We have a busy calendar this month! On the 18th we're visiting the O.P.