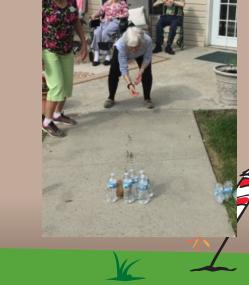

## A Look Back at June

Luau pictures: Shirley and Winnie playing Flamingo Toss, Kathy and LuVerne had their picture taken, Lucy tried coconut bowling.

We really enjoy having Cowboy Jim perform for us. He does a great job performance! Duane loves the maraca.