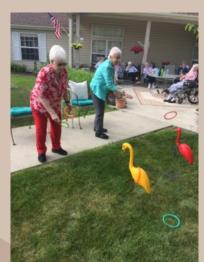

## A Look Back at June

Luau pictures: Shirley and Winnie playing Flamingo Toss, Kathy and LuVerne had their picture taken, Lucy tried coconut bowling.

We really enjoy having Cowboy Jim perform for us. He does a great job performance! Duane loves the maraca.