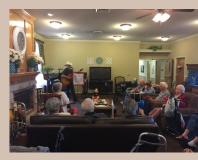

## A Look Back at June

Luau pictures: Shirley and Winnie playing Flamingo Toss, Kathy and LuVerne had their picture taken, Lucy tried coconut bowling.

We really enjoy having Cowboy Jim perform for us. He does a great job performance! Duane loves the maraca.