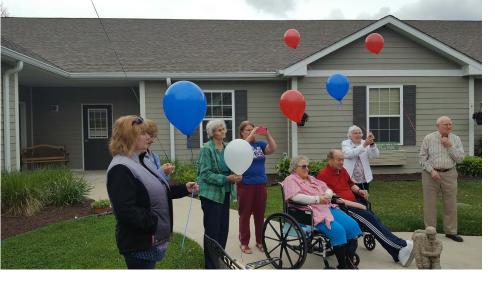

Our memorial balloon release was very touching for all...





## BICKFORD NEWS!

From the activity

Can you believe this weather?

We are enjoying these breezy warm days in our courtyard. What a beautiful place to be lately, have you been? Come and join us for an enjoyable conversation and an activity as there are plenty to choose from.





If there is a reason to have a party we will find it! This month we will be hosting our Birthday Party, Independence Day, Shake Rattle and Roll party, Family & Friends Bingo night and our theme Italian day to mention a few.... We also invited back Dave the Good Humor man! He will be pulling up in front of Bickford in his vintage ice cream truck dressed as the Good Humor Man we all knew and grew to love. Come and pick out your favorite treat on us!

There will be many fun outing this month too. We will be goin