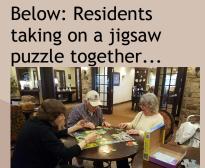

me tips that will help you get by in your day day life.

1. Interact with family/close friends. This interaction is important for them to understand the situation and deter frustration.

 $\Sigma$ Inform conversation partners. Let them kno your condition if you intend to have an indepth discussion.

3. Provide feedback. someone is speaking to Offest, ask them to speak slower.

4. Use visuals. When rocery shopping, bring in

Keep your face to the sunshine and you cannot see the shadows. It's what the sunflowers do." -Helen Keller

> Don't miss the Luau Party on June 8th at 10:30 a.m.!!







Residents kicking back with a margarita for Cinco de Mayo last Day Tea month....



Below: Residents and family are all smiles at the Mother's Day Tea!



A great family photo taken at the Mother's





Below: Our ladies enjoying Mother's Day





## June 2017

|    | employee so they can       |
|----|----------------------------|
| t  | assist you. When at a      |
| or | restaurant, point to       |
|    | menu item if you cannot    |
|    | say it.                    |
|    | 5. Take your time.         |
| in | A common symptom is to     |
|    | respond "yes" when what    |
|    | you really mean "no."      |
| C  | Take the time you need     |
| to | to say what you mean.      |
|    | 6. Use communication       |
|    | aids such as a piece of    |
|    | paper with the alphabet    |
|    | on it or pictures of some  |
|    | common activities.         |
| n  | 8. Carry an identification |
|    | "business card" with your  |
| al | name, emergency            |
| W  | contacts, ph