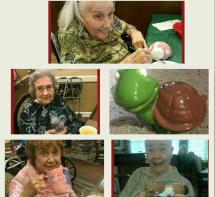

We had a lot of fun with uPaint Pottery. They came to Bickford with the pottery The BFF's and BFM's enjoyed painting the pottery and they were so excited when they got the finished product back.

Happy June 2017