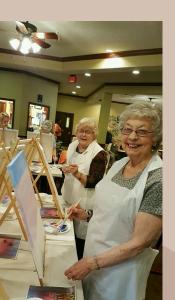

## Wine & Canvas

Hidden talents were discovered when Residents, staff and families participated in the Wine & Canvas event for Miles for Memories. Bickford has scheduled more fund raisers for the event which supports local dementia education.