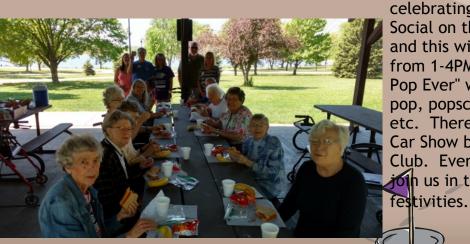

#### SPOTLIGHT OF THE MONTH ENJOYING THE WEATHER

We had some outings; The Lincoln Race Course and A Picnic & Lunch at Holmes Lake. Residents enjoyed the weather during the Month sitting in the courtyard. On Wednesday June 14th we will be honoring Flag Day with some trivia in the morning, a Patriotic Noon Meal and a Documentary in the evening. Then we will be celebrating Father's Day Social on the same day and this will be held from 1-4PM "The Best Pop Ever" with popcorn, pop, popsciles, etc. There will also be a Car Show by Rebel Auto Club. Everyone please

oin us in the