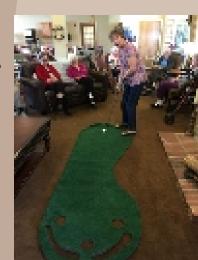

During our Cruise the Open Seas Day, Mary Jane played miniature golf. She hit a hole in one. Lucy and Fred also shot a hole in one! Everyone did a great job!

We filled about 300 eggs for the Easter Egg hunt. Children enjoyed looking for and finding all of the eggs