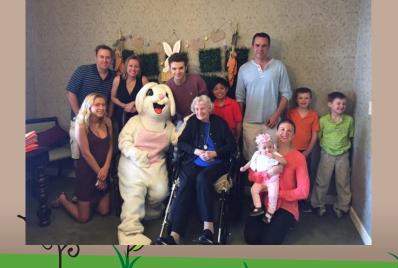

## Spring brings sunshine & smiles to our Bickford family! Hello families & Friends,

Our brunch with the Easter Bunny was a wonderful event. The weather as our food was amazing, the egg hunt a success and the Bunny... a Big hit! Thank you to all that were able to join us for this Easter fun together!