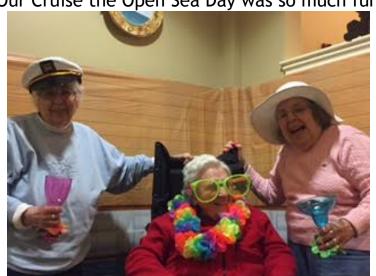

Our Cruise the Open Sea Day was so much fun!





## Spring brings sunshine & smiles to our Bickford family! Hello families & Friends,

Our brunch with the Easter Bunny was a wonderful event. The weather as our food was amazing, the egg hunt a success and the Bunny... a Big hit! Thank you to all that were able to join us for this Easter fun together!

Looking forward to more beautiful courtyard is the place to be lately. We will be planting with the residents and sprucing exciting events. up the landscaping for Please join us and our many enjoyable outdoor activites and fun times together.

May will be an exciting busy month for us at Bickford! We are celebrating our Moms this month with some fun and feel free to bring your friends and family! May 13th at 1:30pm ioin us for a talented musical entertainer as he will be performing a Nei