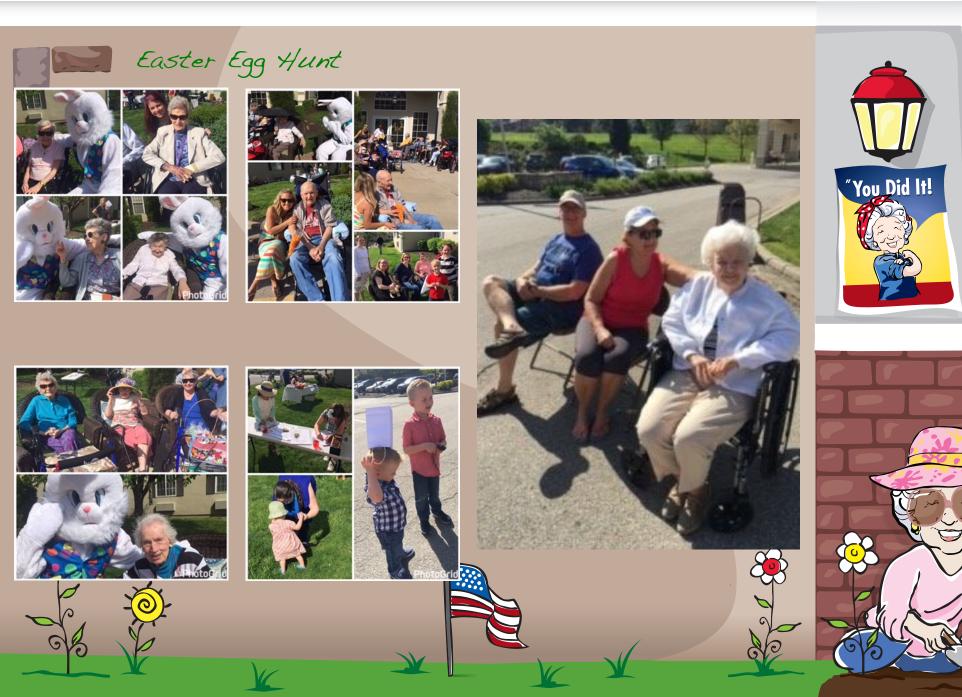

of Mission Springs! We would like to start by welcoming all of our new your help! Bickford Residents! We are so glad you are here. We hope you enjoy your new home!

Thank you to everyone annual Mother's Day who attended our Easter Tea. Join us on Egg Hunt last month. We Saturday, May 13th at had so much fun! Be sure 10am for tea and treats to check out the back of and entertainment the newsletter to see photos of the event. provided by concert