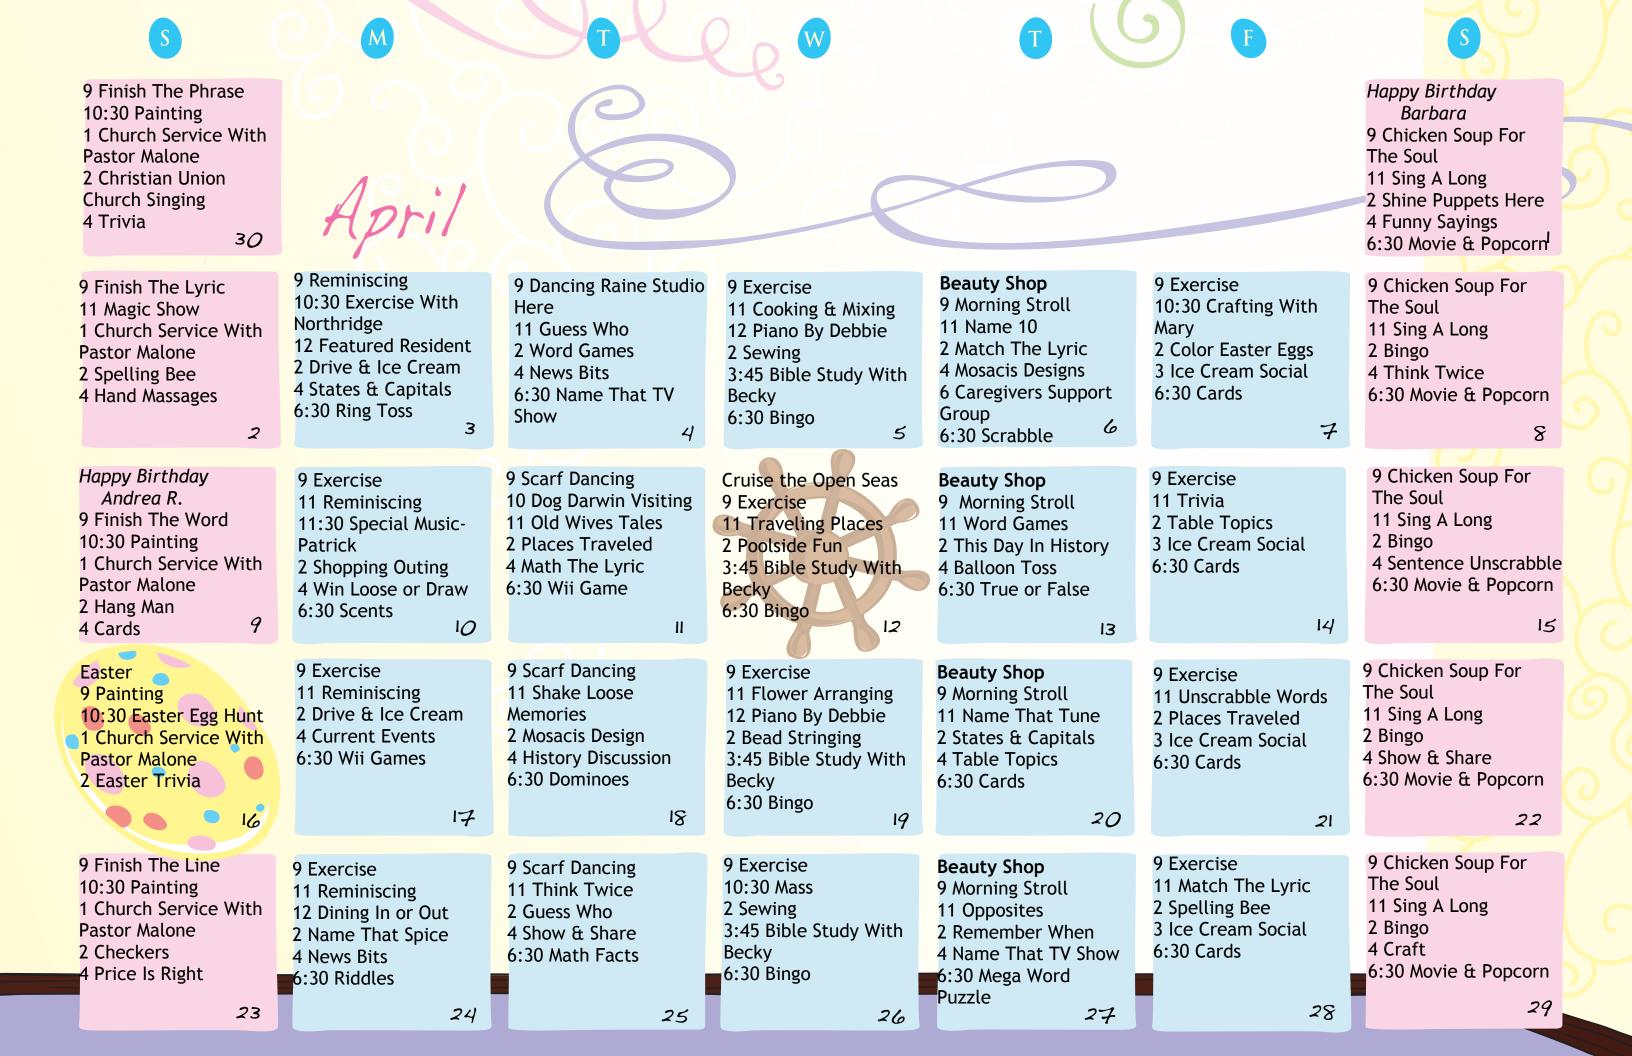

Reminder of our caregiver support group that meets monthly. The next 6pm.

Monthly happiness to be sent via text to any primary contact who has not opted out. Your responses help us to gauge how we are doing and adjust things if needed. If you are happy with what we are doing for your loved one, beyond just satisfied, mark 5. Please feel free, as well, to add comments. We appreciate any feedback you provide.