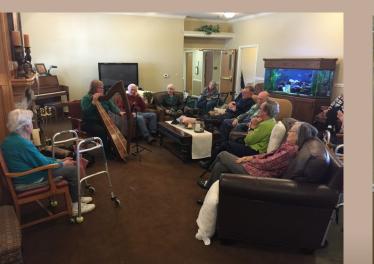

A: You put a cow on a rollercoaster!

Q: What's the worst animal to play a game of cards with?

A: A cheetah!

Phil helped with the horse race on Casino Day.

Barb played her harp on St. Patrick's Day. We also played Minute to Win It games and relaxed while enjoying shamrock shakes.