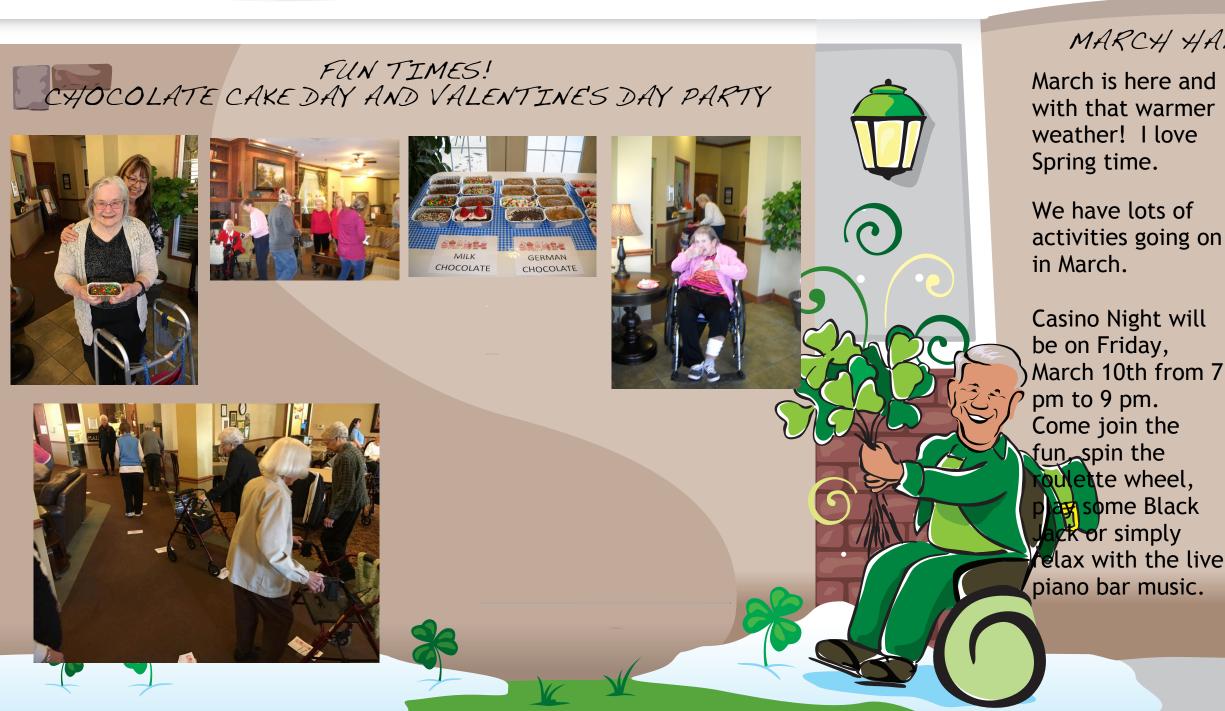

## Oreo Dip

1 (8 ounce) package cream cheese, softened

1/2 cup butter, softened1 cup powdered sugar1 tsp vanilla extractDirections:

1 cup whipped cream 2 Tbsp brown sugar 2 cups crushed Oreos, divided

Using a stand mixer, beat butter and cream cheese until fluffy.Next, add in whipped cream, sugars and vanilla, beat until smooth. Stir in Oreoss by hand. Serve with mini oreos, graham crackers or vanilla wafers.





## MARCH HAPPYNINGS !!

d Join us on St. Patricks day for some luck of the Irish! Roll the dice and enjoy a green mint milkshake!

Beach day will be on the 29th. We will

 have lots of games and fun starting at 1:30 pm. Can you throw a coconut or ring the pineapple come and play our fun games!

> "True enjoyment comes from activity of the mind and exercise of the body; the two are ever united." Humboldt

Ve Remember to visit and like our FacebookPage!





|    |                                                                              |                                                                                                                                                                       |