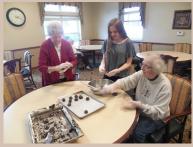

## Viva Las Bickford!

This year we are taking Casino Day to a we will transform the whole new level with a trip to FireKeepers Casino in Battle Creek!

To keep things rolling Game Room into our very own Bickford Casino. Everyone is invited to try their hand at a favorite card game or bet it all on the roll of the dice! Either way, join in on the fun March 8th!