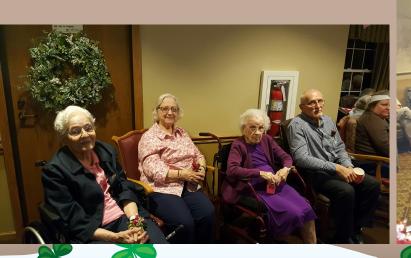

Happy Birthday to You!!

March 23rd- Ladonna Curtis March 31st- Maxine Bloodsworth

Pictured left: Elva, Hope, Sue, and Doris getting manicures before the Sweetheart Dance

Pictured left: Pat and family

**Pictured below:** Pat, Jackie, Velma and Russ