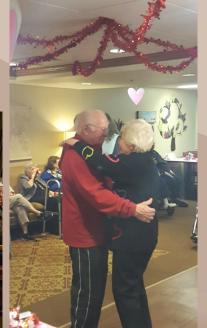

Sweetheart Dance

**Pictured below:** Bernie and **Richard dancing** to Bill Connett

Pictured below: Mary and Kent dancing the night away

**Events and Outings:** March is going to be a busy month! March 2nd- Chaplain We have two outings, three theme days and Lunch Outing to The plenty of music and Urban Grill fun in the mix! We encourage family March 8thand friends to join any Casino Day activites here or March 17thaway.