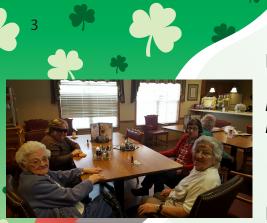

Happy Birthday to You!!

March 23rd- Ladonna Curtis March 31st- Maxine Bloodsworth

Pictured left: Elva, Hope, Sue, and Doris getting manicures before the Sweetheart Dance

Pictured left: Pat and family

**Pictured below:** Pat, Jackie, Velma and Russ