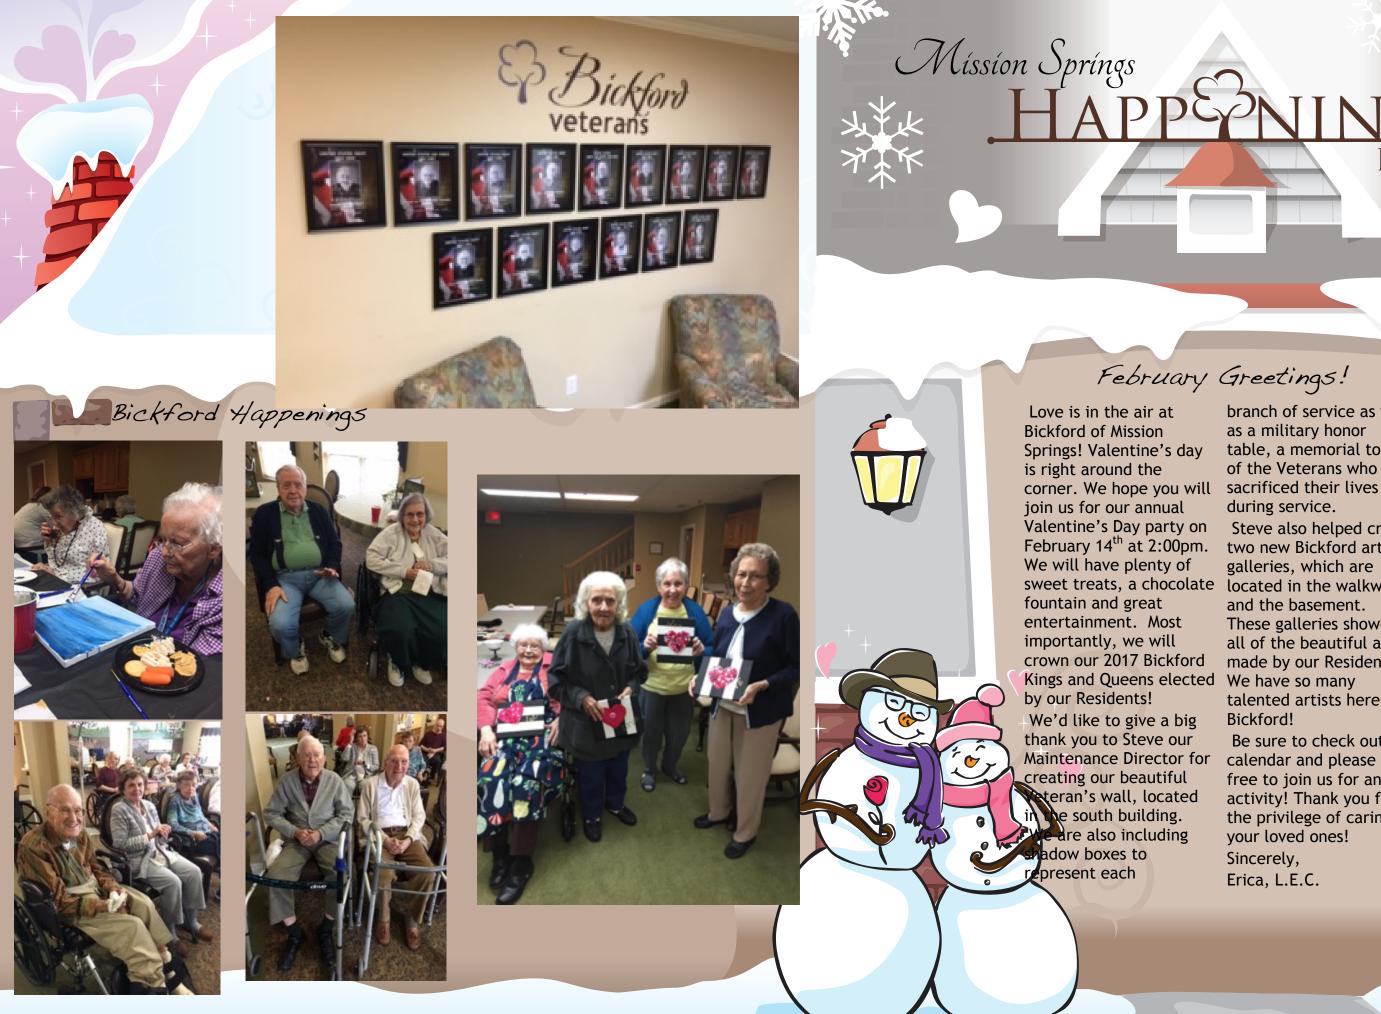

February Greetings!

branch of service as well as a military honor table, a memorial to all of the Veterans who during service. Steve also helped create two new Bickford art galleries, which are sweet treats, a chocolate located in the walkway and the basement. These galleries showcase all of the beautiful art made by our Residents. talented artists here at Bickford! Be sure to check out our calendar and please feel free to join us for any activity! Thank you for the privilege of caring for your loved ones! Sincerely, Erica, L.E.C.