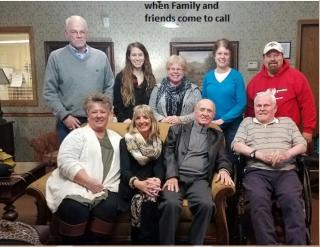

## Working together

Peoría

Please feel free to get to know your loved one's care-takers. Not only will this help put you at ease, but will aid us in getting to know your loved one better.

If something makes you uncomfortable, let us know. There may be a reason a situation is handled a certain way or we may learn how we can better respond. Please feel free to join