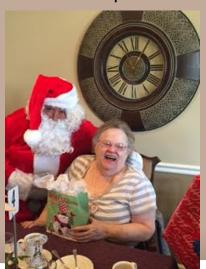

Our residents had a wonderful surprise when Santa came to visit and personally delivered their Secret Santa gifts that were purchased by our BFM's. It was fun choosing names out of creating new clubs, our Santa hat and shopping for that special resident!