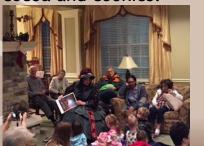

We are excited to ring Our holiday story event was an evening to cherish. Martina brought our residents back to a time we all loved to remember.... Twas the Night Before Christmas. Our living room was blessed with little people as we all gathered for storytelling, hot cocoa and cookies!