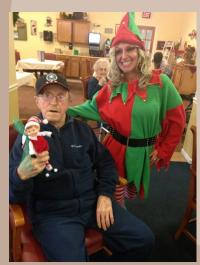

This December we did Christmas Cards for the military men and women who protect our Country. God Bless the USA!

We also enjoyed the beautiful Holiday decorations that were placed throughout the Branch. We were entertained by many special groups that shared Holiday Carols and their Christmas spirit with us.

Many of us enjoyed visits from family and friends throughout the Holiday Season. We hope that you all enjoyed a blessed Christmas.

Adios 2016! Winter has arrived!

Just a reminder, with the flu season fast approaching, if you're not feeling well--PLEASE do not stop out and visit. We hope to avoid a flu outbreak!