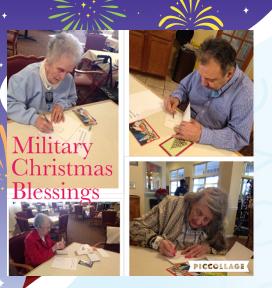

This December we did Christmas Cards for the military men and women who protect our Country. God Bless the USA!

We also enjoyed the beautiful Holiday decorations that were placed throughout the Branch. We were entertained by many special groups that shared Holiday Carols and their Christmas spirit with us.