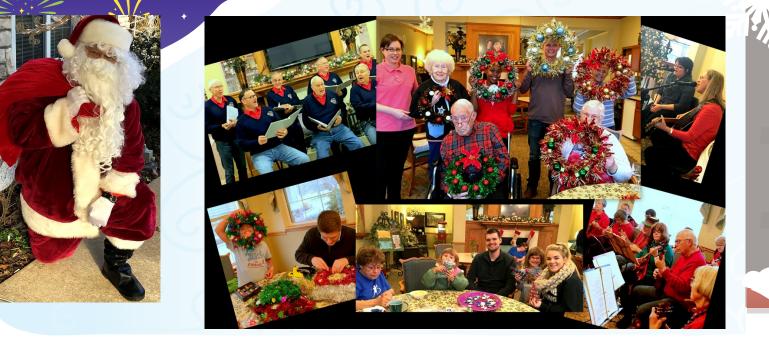

## Exciting and Busy December Happenings Special Memories Created Fun, Music, and Smiles

What a fun and magical December at our Bickford home! The focus was music and we were blessed with many musical moments by groups and individuals. PICTURES: Top Left-Reatha and Svdnev playing Christmas Bingo.

The above collage of pictures depicts a few of our "moments of happiness". Starting top left going clockwise: ~The mulit talented Prairie Land Chorus, ~Wreath making with WIU student volunteer Bishop Johnson, ~The Brown Eyed Sisters performed twice!

~The awesome and fabulous Ukulele Group!!

~The Big Brother/Big Sisters making ornaments and wreaths.

Finally, a December is not complete without a visit from St. Nick!! He loves Bickford and we were so good in 2016 that he showed up twice!!!