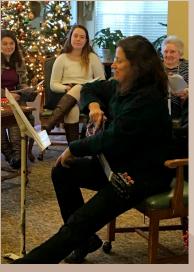

WIU has been wonderful sending students for exercise and music. Our special thanks to Professor Eileen (above Right) and her talented music students. Can't wait for next semester!

Breakfast time on the 16th brought in the Macomb High School Madrigals and a gentle snow began to fall which made the moment incredibly beautiful.