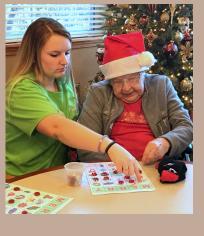

## Exciting and Busy December Happenings Special Memories Created Fun, Music, and Smiles

What a fun and magical December at our Bickford home! The focus was music and we were blessed with many musical moments by groups and individuals. PICTURES: Top Left-Reatha and Svdnev playing Christmas Bingo.