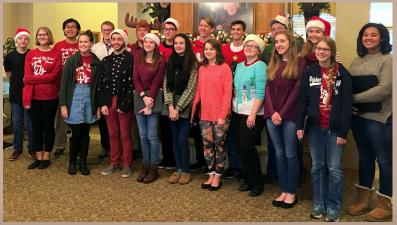

WIU has been wonderful sending students for exercise and music. Our special thanks to Professor Eileen (above Right) and her talented music students. Can't wait for next semester!

Breakfast time on the 16th brought in the Macomb High School Madrigals and a gentle snow began to fall which made the moment incredibly beautiful.