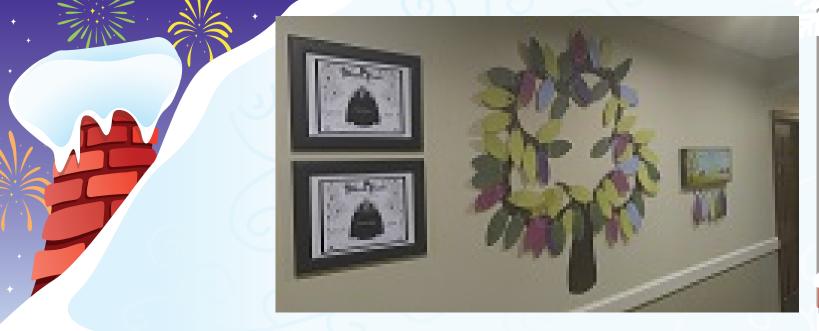

Our Bickford Family Tree **Leaving Happiness** Outside of the Activity Room we have a

Bickford Family Tree. This tree represents the tasks in which are employess exhibit Bickford Core Qualities. include: Opptimiscally Warm, Curious, Work Ethic, Empathetic and Self-Aware. These are traits required to serve others in a way that install happiness. Please fill out a leaf for any emolyee you may feel that has enriched your day in any way.