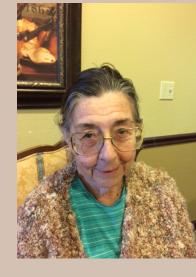

) kemos

> Beverly Brown was born to Millard and Laura Sink. Millard was a highschool principal and coach. Laura was a school teacher. Beverly has three siblings, Paul, Gerald and Marilyn. They grew up in Lafyette Indiana.

Beverly attended nurses training in Indianapolis Indiana, where she became a **Registered Nurse and** kept her licence until just 7 years ago. Beverly married her husband Gene, who was a Mechanical Engineer. They shared 52 wonderful years together and had two children, Scott and Lisa. Beverly is an avid Quilter, Knitter and enjoys classical Music. She enjoys quiet time in her appartment with her kitty.