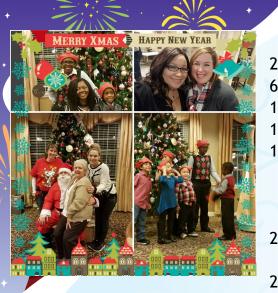

## Christmas Party

Everyone! 2017 is finally here. How did you bring in the new year? Many of us have our little New Year traditions that we follow to ensure a great new year. What is yours?

"I always make sure to Ecuador, folks burn have my midnight kiss with my husband the love of my life." -Juanice H.

"I eat 12 grapes as soon as the clock Istrickes 12, one for each month to ensure food on our families table the whole year round and for luck all 12 months of the vear." Erika R.

"My grandmother used to eat herring for luck in the New Year but I don't like it." June M. Fun New Years facts in other countries. Chile, folks eat lentils at midnight to ensure the ushering of a prosperous new year. scarecrows to cleanse all the negativity from the previous year. This brings them good luck and positive energy to the New Year. Russia, folks celebrate new years even bigger

even have a New

parties.

Year's tree and big

the New Year may everyone have a

healthy 2017!

January Birthdays Dick Naden 5th(Resident) **Audrie Myers** 8th(Resident) 13th(Resident) Harriet Konetski Louise DeFuss June Mast Gert Johannesson Tori Aponte Sandy Bish