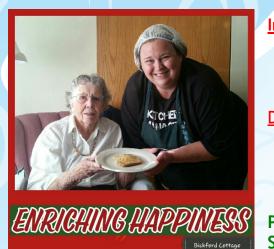

Egg in a Basket from Phyllis Schmidt

## **Directions:**

 Make a hole in the middle of your slice of bread. Add butter on both sides. Place on a warm skillet & break your egg in the middle. Flip bread over if desired & eniov.

Phyllis said this is something her mother-in -law made for her. She had never heard of anything like this before then. "To me it's just all I need at supper time, Egg in a Basket."