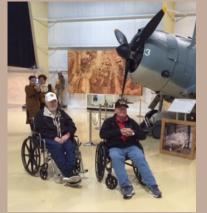

## Veterans Day at the Air Zoo

Veterans Day at the Air Zoo with Sully and Bill

KABONG T

ASA

November Memorie

Trick or Treaters filled the halls Halloween afternoon and Residents were having a ball handing

Painting pumpkins and