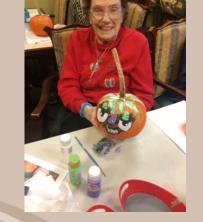

## Veterans Day at the Air Zoo

Veterans Day at the Air Zoo with Sully and Bill

KABONG T

ASA

November Memorie

Trick or Treaters filled the halls Halloween afternoon and Residents were having a ball handing

Painting pumpkins and

fall crafts filled the

Residents time.

Battle Creek

The holiday season is upon us and the Bickford team is preparing for an awesome season! Thursday, December 15 from 12-2pm we will host a Family Christmas. Dinner and desserts will be served happynings! and music by our own wonderful Janice will be playing. We would love to have you join us. Please RSVP by Friday, December 2.