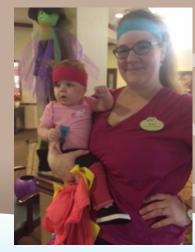

## Veterans Day at the Air Zoo

Veterans Day at the Air Zoo with Sully and Bill

KABONG T

ASA

November Memorie

Trick or Treaters filled the halls Halloween afternoon and Residents were having a ball handing

Painting pumpkins and