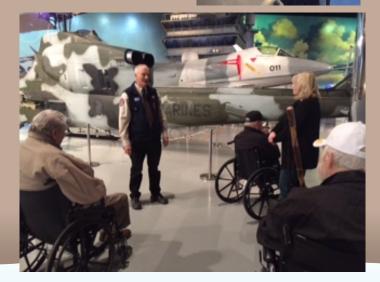

## Veterans Day at the Air Zoo

Veterans Day at the Air Zoo with Sully and Bill

KABONG T

ASA

November Memorie

Trick or Treaters filled the halls Halloween afternoon and Residents were having a ball handing

Painting pumpkins and