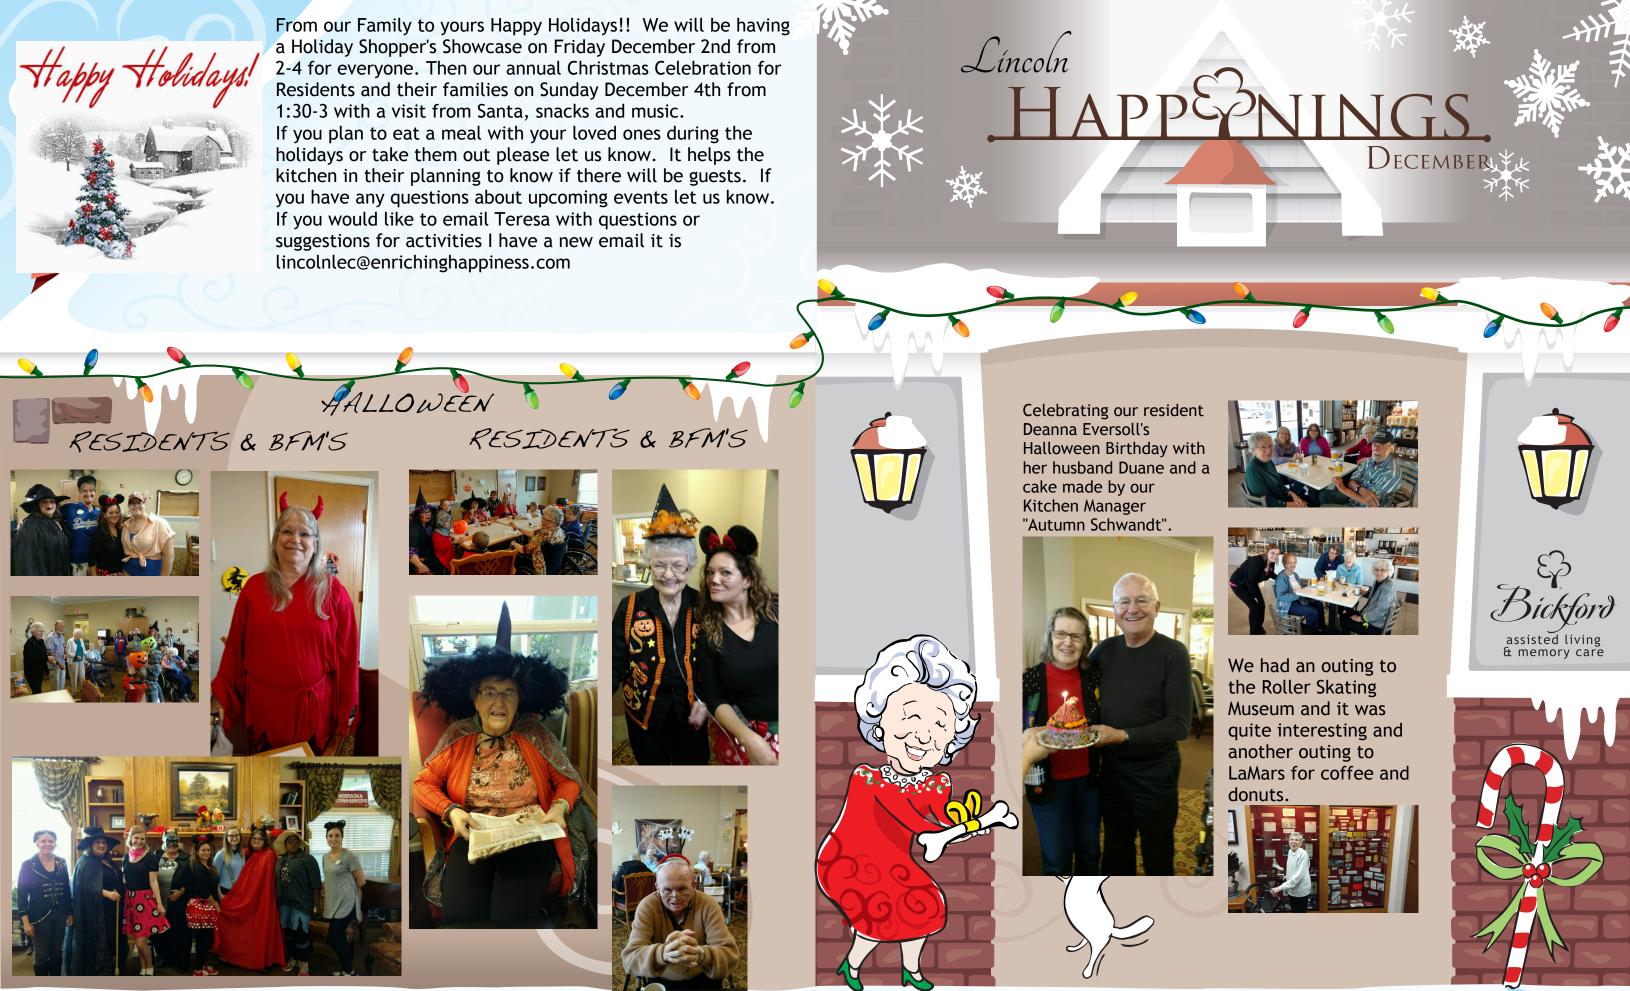

## **DECEMBER BIRTHDAY RESIDENTS BIRTHDAYS**

12/1 12/18

12/22 12/24 12/29

12/31

| RENA KAPLAN    |  |
|----------------|--|
| KAYE MOORE     |  |
| IRMA JOERN     |  |
| GERRY SCHELL   |  |
| BOB RENNER     |  |
| SHIRLEY PETERS |  |
|                |  |

**BICKFORD FAMILY MEMBERS BIRTHDAYS GLORIA LUCAS** 12/12JANETTE MEFFORD 12/27

\*\*Just a reminder to not let anyone out the door with you, unless first checking with a Bickford Family Member. This is for the safety of our residents.

9:45 Balloon Toss 10:15 Devotions 10:30 Catholic Comm 1:30-3 Family Christmas Celebration "The Kramer Sisters" 6:00 Abbott & Costello Christmas (H) 9:45 Balloon Toss 10:15 Devotions

10:30 Catholic Comm 2:00 Christmas Crafts 6:00 Christmas Wish w/Jimmy Durante (H)

9:45 Balloon Toss 10:15 Devotions 10