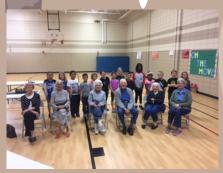

## Bickford Happenings

Above: Bickford Residents participated in a cupstacking event at Rushton Elementary School. Students and elderly all across the U.S. stacked cups to break a world record!