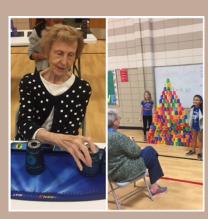

## Bickford Happenings

Above: Bickford Residents participated in a cupstacking event at Rushton Elementary School. Students and elderly all across the U.S. stacked cups to break a world record!