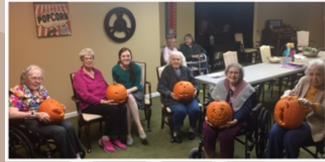

If you would like to enjoy a holiday meal with your Bickford loved one, please call Marci with the number of guests that will be attending - (913) 831-7700. The Christmas meal with start at noon on Christmas day. The cost per guest meal is \$10.

## Bickford Happenings





Above: Bickford Residents participated in a cupstacking event at Rushton Elementary School. Students and elderly all across the U.S. stacked cups to break a world record!











## Season's Greetings!

Season's greetings from Join us for cookies with Bickford of Mission Springs! We hope this newsletter finds everyone enjoying the joys of the holiday season. What a wonderful time of year. We are so excited for all of the Christmas events this month.

Mission Springs

On December 9th at 3pm we will have a very special Bickford guest -Santa!

Mr. Claus himself, and be sure to bring the little ones!

DECEMBER

We would also like to invite you to our Bickford Family Christmas Party on December 6th at 6:00pm. This year's theme is "Cocoa and and activities planned for Cookies." This event will be after dinner, and all of our Bickford Family and Friends are welcome to join us for some hot cocoa, sweet treats, fellowship and entertainment!

> From all of us here at Bic