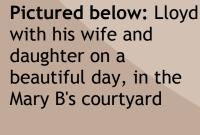

Bickford of Urbandale

Pictured left: Bean Bag Baseball at Vintage Hills

Pictured below: Ann. Kersti and Evelyn passing out candy to our trick or treater's last month

Pictured below: Sue and Doris making mini pumpkin pinatas