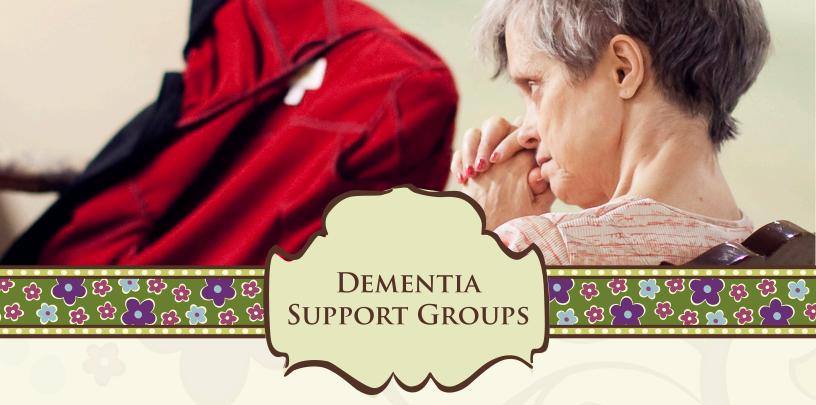

A valuable step toward handling the challenges of a loved one's dementia is connecting with others in similar situations. Our support groups give you the opportunity to learn from family members who have been in your shoes. In addition to receiving encouragement and hearing personal experiences, you can also learn what to expect and how to best plan for your loved one. A support group can reduce stress and feelings of uncertainty - helping you to keep calm and carry on.