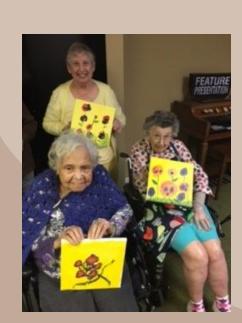

November 11th for our

Left: The gang headed to the Louisburg Cider Mill. Above/Right: The beautiful ladies and paintings from the Paint and Wine painting party.

Robbie G. 11/4 Edna S. 11/14 ALA. 11/15 Don D. 11/18 ALL. 11/18 Ada P. 11/21