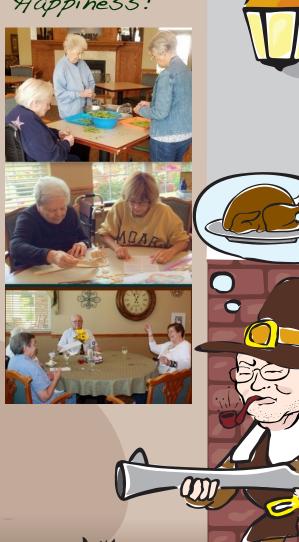

## Special Happenings From Our Home to Yours Birthday's - Margie & Donna Moments of Happiness!

Phi Mu Alpha Music Fraternity from WIU (above) blessed us with beautiful music.

Our Family Tree pictures (bottom left) displayed various ages of our Friends throughout the years on a individual burlap leaf!

3 pics on right: Rosie, Mary Jane, and Harriet loved snapping green beans. Marjorie and daughter Leah enjoyed putting together a wooden airplane. (Marjorie was a pilot!) Patsy and Gordon had fun after lunch with a paper airplane. *Can you* spot the plane? (Above left) Our two birthday ladies celebrated their special days in August!