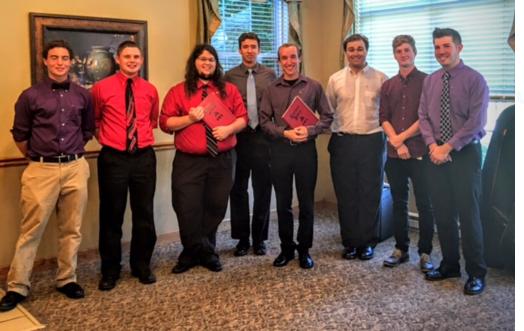

## Special Happenings From Our Home to Yours Birthday's - Margie & Donna Moments of Happiness!

Phi Mu Alpha Music Fraternity from WIU (above) blessed us with beautiful music.

Our Family Tree pictures (bottom left) displayed various ages of our Friends throughout the years on a individual burlap leaf!