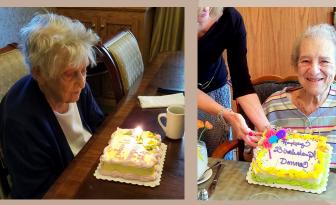

## Special Happenings From Our Home to Yours Birthday's - Margie & Donna Moments of Happiness!

Phi Mu Alpha Music Fraternity from WIU (above) blessed us with beautiful music.

Our Family Tree pictures (bottom left) displayed various ages of our Friends throughout the years on a individual burlap leaf!

3 pics on right: Rosie, Mary Jane, and Harriet loved snapping green beans. Marjorie and daughter Leah enjoyed putting together a wooden airplane. (Marjorie was a pilot!) Patsy and Gordon had fun after lunch with a paper airplane. *Can you* spot the plane? (Above left) Our two birthday ladies celebrated their special days in August!