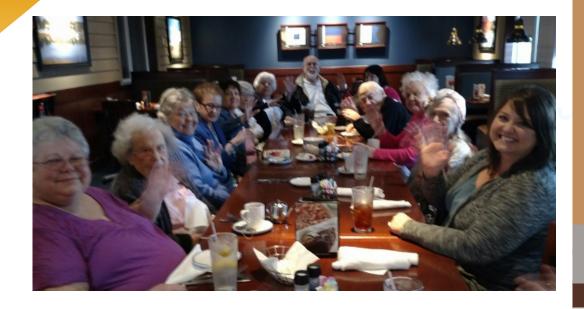

Our annual Christmas Party will be on Saturday, December 10th. We ask each family to bring a dish be at noon. Please sign up on perfectpotluck.com using the last name "Bickford" and the password "1234". RSVP's to Dana will be greatly appreciated! We are doing a shirt craft on Sunday, Nov. 13th. To participate, each resident needs a plain shirt.