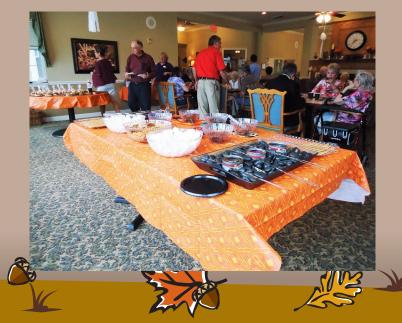

October was such an exciting month for everyone at Bickford of Wabash! In sticking with the spirit of November, I would like to thank everyone that helped us usher in the new season by attending our first annual "Taste of Fall" event! With families and friends in attendance, our BFM's and BFF's enjoyed the likes of freshly baked apple and pumpkin pies, local ciders, and a gourmet s'more bar! What a treat it was for us to witness the excitement that filled the room. Thank you again to all those that attended!