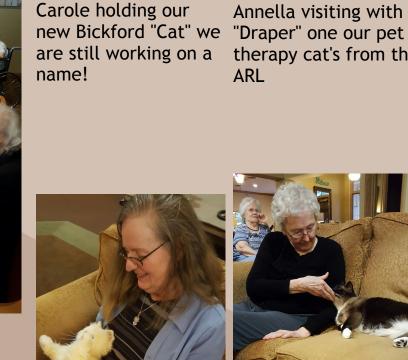

Pet Therapy

Pictured below:

Annella visiting with

October Highlights

On October 5th we will be starting our new Bean Bag Baseball season! Every Wednesday through December 9th we will

- play against other local assisted living communities. The season will end on **December 9th with**
- the "World Series" at the Urbandale Senior Center.