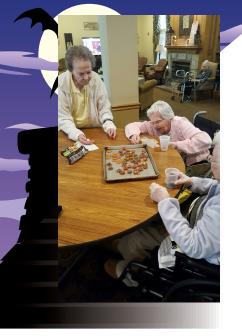

Pictured left: Evelyn and Josephine making candies

**Pictured below:** 

Urbandale

**Events and Outings:** 

October 4th- The Jay and Tammy Variety Show

October 6th- Chaplain lunch outing to The Waterfront

October 12th-Family History Day

October 13th-Little Dog Fashion Show

October 28th-Trick or Treater's from Tradition's Day Care

Bickford of Urbandale Enriching Happiness

**Pictured right:** George and Jean making "Cheesecake in a jar"

Pictured below: The resident's love our monthly entertainer Pat Lydon